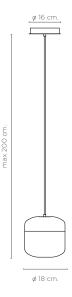

### **Technical Specs Ceiling base** Matt Black (RAL 9005) Matt White (RAL 9010) LED 5w per screen E27 3000K 230v Adjustable height Structure Satin Gold Satin Copper Black Nickel Alabaster White Gelsa **Custom options available Electrical Cable** Black Textile Black & White **UNITED ALABASTER**