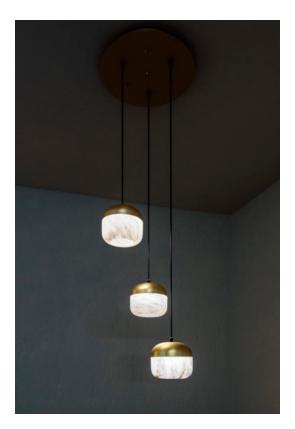

#### **COPPER** 6

COPPER 20-8775/3 Ceiling lamp

Old molds to repulse copper pieces, with which maritime buoys were made, have been updated and combined with alabaster. The result is a family of luminaires of different types and sizes, adaptable in any contemporary space. Copper is a noble metal, durable over time and easily recyclable.

# COPPER 3