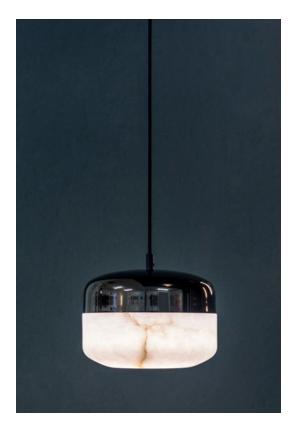

## COPPER 20-8770/18 Ceiling lamp

Old molds to repulse copper pieces, with which maritime buoys were made, have been updated and combined with alabaster. The result is a family of luminaires of different types and sizes, adaptable in any contemporary space. Copper is a noble metal, durable over time and easily recyclable.