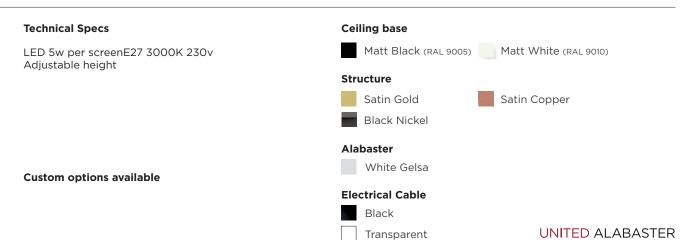

### **Technical Specs Ceiling base** Matt Black (RAL 9005) Matt White (RAL 9010) LED 5w per screen E27 3000K 230v Adjustable height Structure Satin Gold Satin Copper Black Nickel Alabaster White Gelsa **Custom options available Electrical Cable** Black Textile Black & White **UNITED ALABASTER**