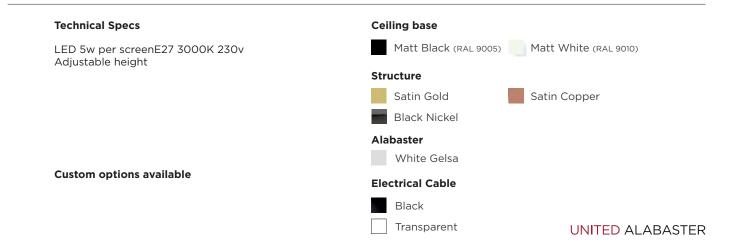

### **Technical Specs Ceiling base** Matt Black (RAL 9005) Matt White (RAL 9010) LED 5w per screen E27 3000K 230v Adjustable height Structure Satin Gold Satin Copper Black Nickel Alabaster White Gelsa **Custom options available Electrical Cable** Black Textile Black & White **UNITED ALABASTER**