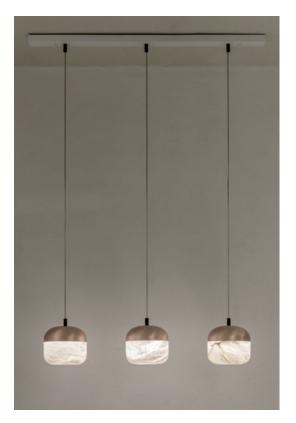

d sizes, adaptable in any contemporary space. Copper is a noble metal, durable over time and easily recyclable.

# COPPER



### **Technical Specs Ceiling base** Matt Black (RAL 9005) Matt White (RAL 9010) LED 5w per screen E27 3000K 230v Adjustable height Structure Satin Gold Satin Copper Black Nickel Alabaster White Gelsa **Custom options available Electrical Cable** Black Textile Black & White **UNITED ALABASTER**

COPPER 20-8773/6 Ceiling lamp



Old molds to repulse copper pieces, with which maritime buoys were made, have been updated and combined with alabaster. The result is a family of luminaires of different types and sizes, adaptable in any contemporary space. Copper is a noble metal, durable over time and easily recyclable.

#### **COPPER** 6





COPPER 20-8775/3 Ceiling lamp



Old molds to repulse copper pieces, with which maritime buoys were made, have been updated and combined with alabaster. The result is a family of luminaires of different types and sizes, adaptable in any contemporary space. Copper is a noble metal, durable over time and easily recyclable.

# COPPER 3