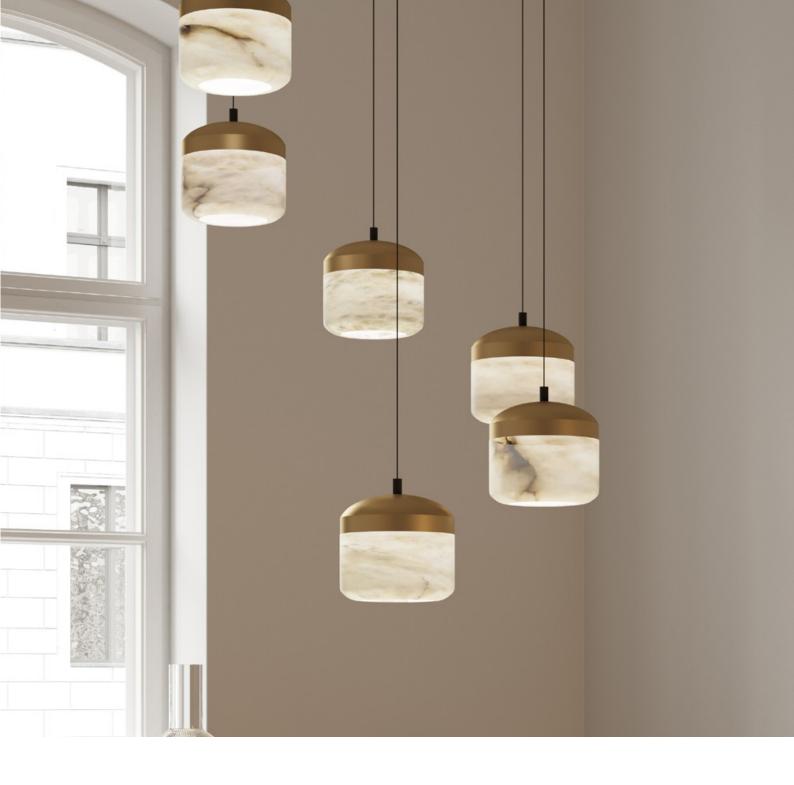

## COPPER 20-8770/18 Ceiling lamp

Old molds to repulse copper pieces, with which maritime buoys were made, have been updated and combined with alabaster. The result is a family of luminaires of different types and sizes, adaptable in any contemporary space. Copper is a noble metal, durable over time and easily recyclable.

COPPER 20-8773/6 Ceiling lamp

Old molds to repulse copper pieces, with which maritime buoys were made, have been updated and combined with alabaster. The result is a family of luminaires of different types and sizes, adaptable in any contemporary space. Copper is a noble metal, durable over time and easily recyclable.

#### **COPPER** 6

COPPER 20-8775/3 Ceiling lamp

Old molds to repulse copper pieces, with which maritime buoys were made, have been updated and combined with alabaster. The result is a family of luminaires of different types and sizes, adaptable in any contemporary space. Copper is a noble metal, durable over time and easily recyclable.