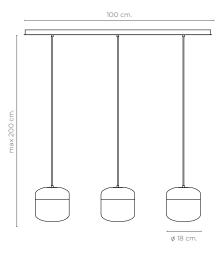

labaster White Gelsa **Custom options available Electrical Cable** Black Textile Black & White **UNITED ALABASTER**

COPPER 20-8773/6 Ceiling lamp



Old molds to repulse copper pieces, with which maritime buoys were made, have been updated and combined with alabaster. The result is a family of luminaires of different types and sizes, adaptable in any contemporary space. Copper is a noble metal, durable over time and easily recyclable.

#### **COPPER** 6





COPPER 20-8775/3 Ceiling lamp



Old molds to repulse copper pieces, with which maritime buoys were made, have been updated and combined with alabaster. The result is a family of luminaires of different types and sizes, adaptable in any contemporary space. Copper is a noble metal, durable over time and easily recyclable.

# COPPER 3