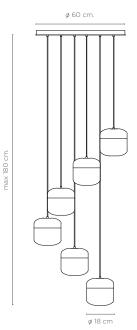

#### **COPPER** 6

COPPER 20-8775/3 Ceiling lamp

Old molds to repulse copper pieces, with which maritime buoys were made, have been updated and combined with alabaster. The result is a family of luminaires of different types and sizes, adaptable in any contemporary space. Copper is a noble metal, durable over time and easily recyclable.